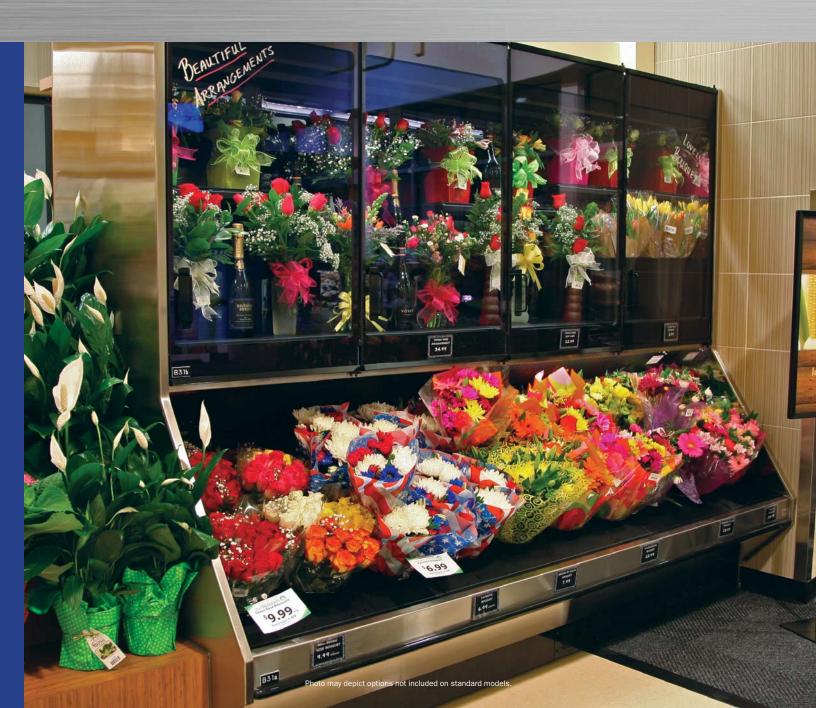

## Self-Service Multi-Deck

Refrigerated floral merchandiser combination open with doors.

Please consult Hillphoenix Engineering Reference Manual for dimensions, plan views and technical specifications. Specifications subject to change without notice. Designed for optional performance in store environments where temperature and humidity do not exceed 75 degrees and 55% R.H. Certified to UL 471 and ANSI/NSF Standard 7.

## **Base Model Features**

- · Sled-runner base construction.
- Standard 81"H and 42"D.
- Standard 5-1/2"H toekick.
- Painted black exterior, exterior trim, base trim and case top.
- 1 adjustable 10" glass shelf in upper section.
- Outside back: unfinished galvanize and rear toekick.
- · Standard painted black interior and inside back.
- 2 rows of recessed black vases on angled deck in lower section.
- Black Eagle 11"T, 7" diameter display vases.
- 120-1-60 electrical.
- Clearvoyant<sup>®</sup> LED lighting.
- Top light in lower section.
- · 24" regular glare, frameless glass doors on upper section.
- Remote DX refrigeration package.

## **Available Options**

- Solid painted, mirrored polished stainless steel or glass ends.
- Exterior standard grade laminate.
- Interior or exterior stainless steel.
- Cart bumper.
- Additional glass shelves or vases.
- Remote glycol, CO<sub>2</sub> refrigeration package
- MPSS inside back.