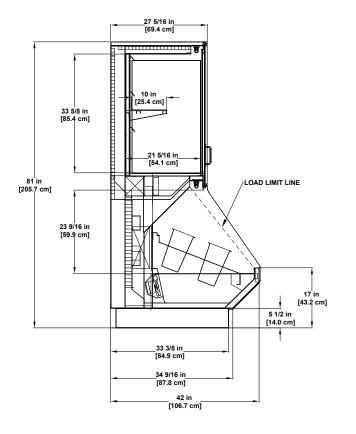

## Self-Service Multi-Deck

Refrigerated floral merchandiser combination open with doors.

Please consult Hillphoenix Engineering Reference Manual for dimensions, plan views and technical specifications. Specifications subject to change without notice. Designed for optional performance in store environments where temperature and humidity do not exceed 75 degrees and 55% R.H. Certified to UL 471 and ANSI/NSF Standard 7.

## **Base Model Features**

- · Sled-runner base construction.
- Standard 81"H and 42"D.
- Standard 5-1/2"H toekick.
- Painted black exterior, exterior trim, base trim and case top.
- 1 adjustable 10" glass shelf in upper section.
- Outside back: unfinished galvanize and rear toekick.
- · Standard painted black interior and inside back.
- 2 rows of recessed black vases on angled deck in lower section.
- Black Eagle 11"T, 7" diameter display vases.
- 120-1-60 electrical.
- Clearvoyant<sup>®</sup> LED lighting.
- Top light in lower section.
- · 24" regular glare, frameless glass doors on upper section.
- Remote DX refrigeration package.